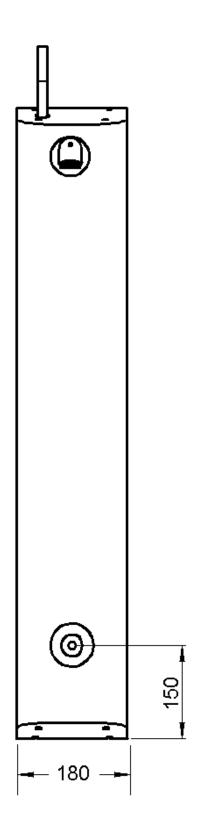

# Product datasheet: S110A

Dimensions in mm

HORNE ENGINEERING LTD, P O BOX 7, Rankine Street, Johnstone, PA5 8BD. Tel: + 44 (0)1505 321455 Fax: +44 (0)1505 336287 sales@horne.co.uk web:www.horne.co.uk