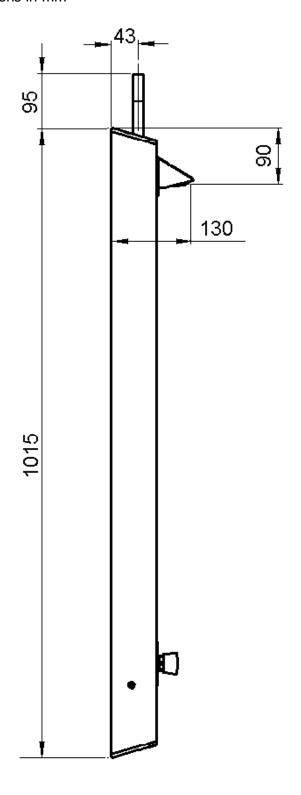

# Product datasheet: S110A

Dimensions in mm

HORNE ENGINEERING LTD, P O BOX 7, Rankine Street, Johnstone, PA5 8BD. Tel: + 44 (0)1505 321455 Fax: +44 (0)1505 336287 sales@horne.co.uk web:www.horne.co.uk