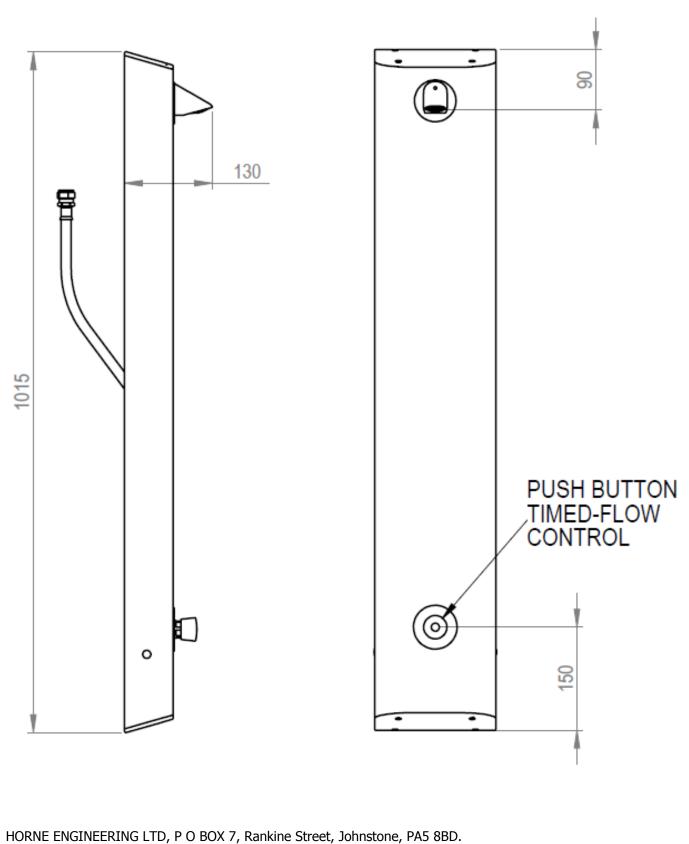

This panel should be supplied with mixed water from a suitably sized Horne group mixing valve. Refer to the group TMV datasheet.

Certificate No. FM 1224

Product datasheet: S110B

Dimensions in mm

Tel: + 44 (0)1505 321455 Fax: +44 (0)1505 336287 sales@horne.co.uk web:www.horne.co.uk