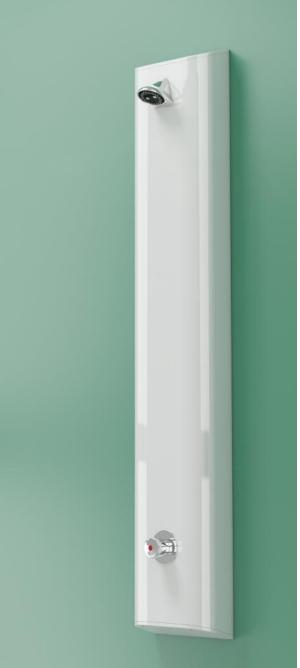

## **S110B SHOWER PANEL**

HORNE SHOWER PANEL WITH TIMED FLOW CONTROL AND VANDAL RESISTANT SHOWER HEAD

Pre-plumbed within a white (RAL 9010) powder coated aluminium panel including push button timed flow control and vandal resistant shower head in chromium plated finish. Connection by flexible Soft-PEX braided hose for concealed water supply. **FOR USE WITH PRE-BLENDED WATER SUPPLY ONLY** 

## **FEATURES & BENEFITS**

- Durable powder coated (RAL 9010) panel and robust fittings ensure long lifespan
- Pressure tested pre-plumbed assembly
- Fixed vandal resistant shower head
  - \* Large size spray plate
  - \* Two directional spray settings
  - Easy to clean and maintain
- Integral 8 L/min flow regulator for water and energy conservation
- Push button timed flow control for water and energy conservation (approx. duration 45 seconds)
- Highly suitable for retrofit applications
- Fast and easy installation