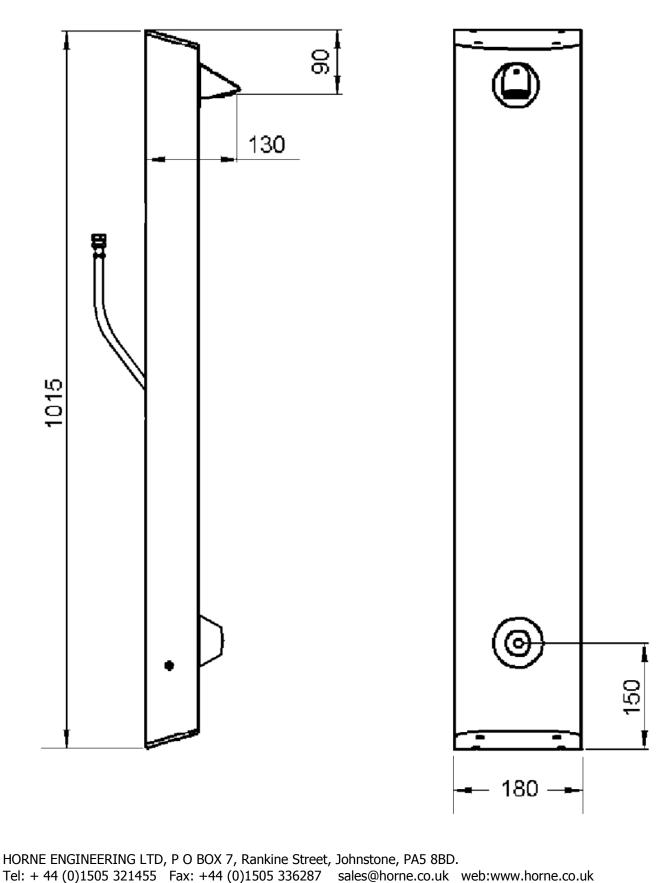

### Product datasheet: S110BLR

Dimensions in mm

Horne Engineering Ltd reserves the right to alter design and specification without notice.