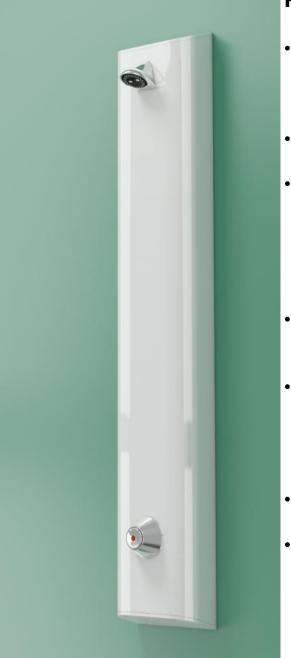

#### **S110BLR SHOWER PANEL**

HORNE SHOWER PANEL WITH LIGATURE RESISTANT TIMED FLOW CONTROL AND VANDAL RESISTANT SHOWER HEAD

Pre-plumbed within a white (RAL 9010) powder coated aluminium panel including push button timed flow control with ligature resistant bezel and vandal resistant shower head in chromium plated finish. Connection by flexible Soft-PEX braided hose for concealed water supply.

#### **FEATURES & BENEFITS**

- Durable powder coated (RAL 9010) panel and robust fittings ensure long lifespan
- pressure tested pre-plumbed assembly
- Fixed vandal and ligature resistant shower head
  - Large size spray plate
  - Two directional spray settings
  - Easy to clean and maintain
- Integral 8 L/min flow regulator for water and energy conservation
- Ligature resistant push button timed flow control for water and energy conservation (approx. duration 45 seconds)
- Highly suitable for retrofit applications
- Fast and easy installation