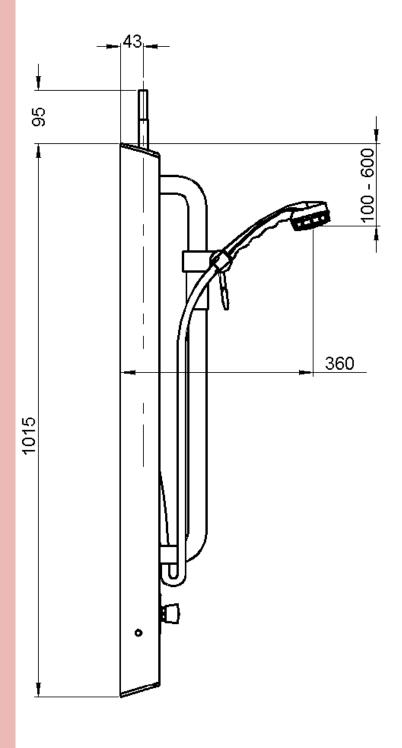

## Product datasheet: S407A

Dimensions in mm

HORNE ENGINEERING LTD, PO BOX 7, Rankine Street, Johnstone, PA5 8BD.

Tel: +44 (0)1505 321455 Fax: +44 (0)1505 336287 **Email: sales@horne.co.uk web: www.horne.co.uk**