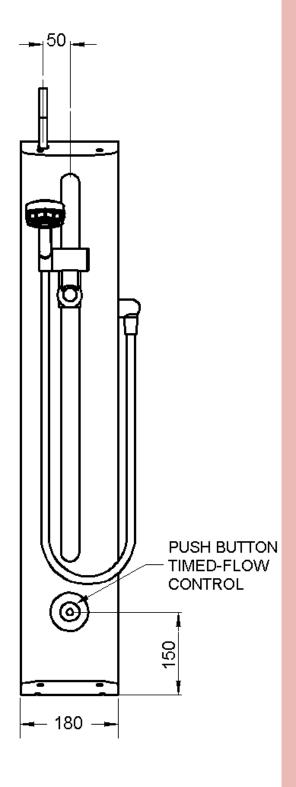

## Product datasheet: S407A

Dimensions in mm

HORNE ENGINEERING LTD, PO BOX 7, Rankine Street, Johnstone, PA5 8BD.

Tel: +44 (0)1505 321455 Fax: +44 (0)1505 336287 **Email: sales@horne.co.uk web: www.horne.co.uk**