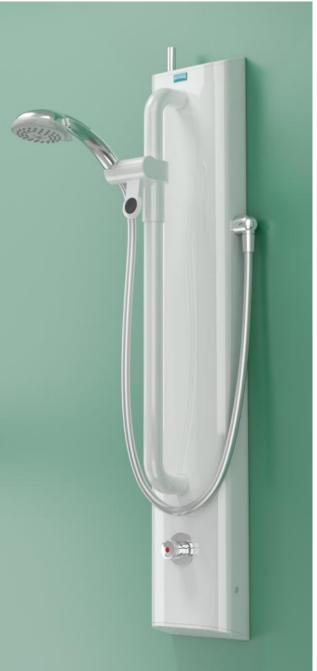

## **S407A SHOWER PANEL**

HORNE SHOWER PANEL WITH PUSH BUTTON TIMED FLOW CONTROL, FLEXIBLE HOSE, SLIDE BAR AND THREE FUNCTION SHOWER HEAD

Including push button timed flow control pre-plumbed within a white (RAL 9010) powder coated aluminium panel with shower kit comprising chromium plated three function easy clean shower hand set with flexible hose and slide bar.

## **FEATURES & BENEFITS**

- Durable powder coated (RAL 9010) panel and robust fittings ensures long lifespan
- Pressure tested pre-plumbed assembly
- Timed flow control for water and energy conservation (approx. duration 45 seconds)
- Integral 8 L/min flow regulator for water and energy conservation
- Three function handset with flexible, anti-kink hose and slide bar
- Highly suitable for retrofit applications
- Fast and easy installation
- Optional Accessory:
  - pipe cover in same profile as panel