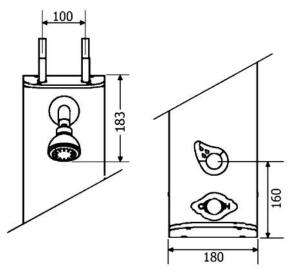

# Product datasheet: T106A2L

Dimensions in mm

The T106A2L shower panel is pre-plumbed with an integral Type 3 and WRAS approved thermostatic mixing valve, which features:

- Integral fine mesh strainers provide essential protection to the internal mechanism of the valve & ancillary fittings
- Angle pattern inlets enable easy access to the strainers
- Integral check valves prevent cross migration of water supplies
- Flushing facility to allow water supplies to be flushed clean during commissioning