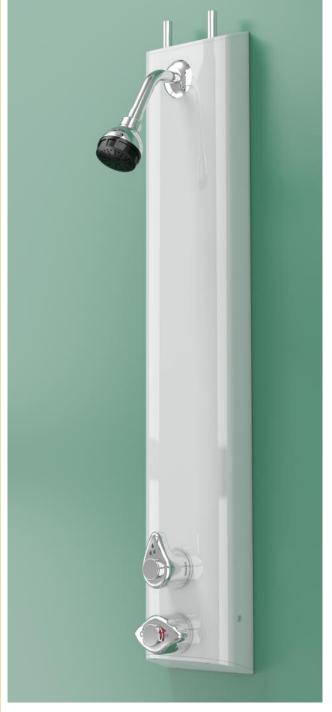

### T106A2L DUAL CONTROL SHOWER PANEL

## HORNE SHOWER PANEL WITH DUAL CONTROL SHOWER VALVE and SWIVEL SHOWER HEAD

Includes integral TMV3 Scheme Approved thermostatic shower valve pre-plumbed within a white (RAL 9010) powder coated aluminium panel with BS 8300 compliant lever controls and easy clean swivel shower head in chromium plated finish.