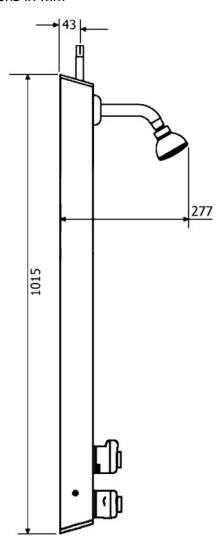

# Product datasheet: T106A2L

Dimensions in mm

The T106A2L shower panel is pre-plumbed with an integral Type 3 and WRAS approved thermostatic mixing valve, which features:

- Integral fine mesh strainers provide essential protection to the internal mechanism of the valve & ancillary fittings
- Angle pattern inlets enable easy access to the strainers
- Integral check valves prevent cross migration of water supplies
- Flushing facility to allow water supplies to be flushed clean during commissioning