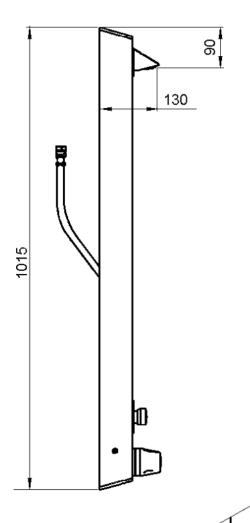

# Product datasheet: T113B

Dimensions in mm

- Low level isolating servicing valves
- Integral fine mesh strainers, which provide essential protection to the internal mechanism of the valve and ancillary fittings
- Angle pattern inlets enable easy access to the strainers
- Integral check valves prevent cross migration of water supplies
- Flushing facility to allow water supplies to be flushed clean during commissioning