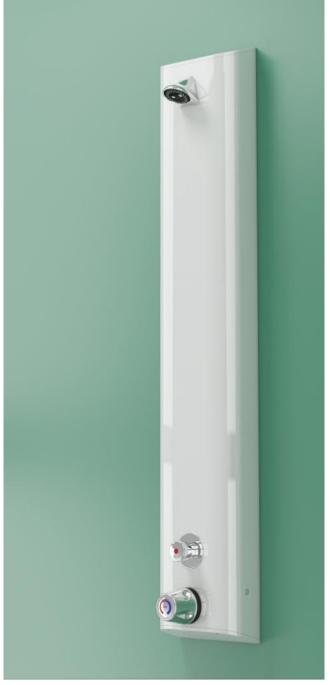

### T113B SHOWER PANEL WITH TEMPERATURE & TIMED FLOW CONTROLS, VANDAL AND LIGATURE RESISTANT SHOWER HEAD

HORNE SHOWER PANEL WITH TEMPERATURE CONTROL ADJUSTMENT, TIMED FLOW CONTROL AND VANDAL RESISTANT SHOWER HEAD

Includes integral HORNE Thermostatic Shower Valve pre-plumbed within a white powder coated aluminium panel with push button timed flow control and vandal resistant shower head in chromium plated finish. Connections by flexible Soft-PEX braided hose for concealed water supplies.

#### **FEATURES & BENEFITS**

- Durable powder coated panel and robust fittings ensure long lifespan
- Pressure tested pre-plumbed Assembly
- Integral Horne TMV
- Fixed vandal resistant shower head
  - Large size spray plate
  - \* Two directional spray settings
  - \* Easy to clean and maintain
- Integral 8 L/min flow regulator for water and energy conservation
- Push button timed flow control for water and energy conservation (approx. duration 45 seconds)
- Low level integral isolating valves for ease of maintenance
- Highly suitable for retrofit applications
- Fast and easy installation