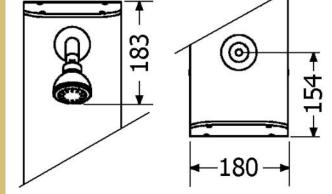

## Product datasheet: T306B

Dimensions in mm

The T306B shower panel is pre-plumbed with an integral Type 3 and WRAS approved thermostatic mixing valve, which features:

- Low level isolating servicing valves
- Integral fine mesh strainers provide essential protection to the internal mechanism of the valve & ancillary fittings
- Angle pattern inlets enable easy access to the strainers
- Flushing facility to allow water supplies to be flushed clean during commissioning
- Integral check valves prevent cross migration of water supplies