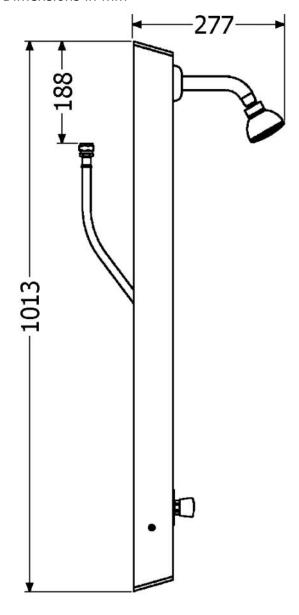

## Product datasheet: T306B

Dimensions in mm

The T306B shower panel is pre-plumbed with an integral Type 3 and WRAS approved thermostatic mixing valve, which features:

- Low level isolating servicing valves
- Integral fine mesh strainers provide essential protection to the internal mechanism of the valve & ancillary fittings
- Angle pattern inlets enable easy access to the strainers
- Flushing facility to allow water supplies to be flushed clean during commissioning
- Integral check valves prevent cross migration of water supplies