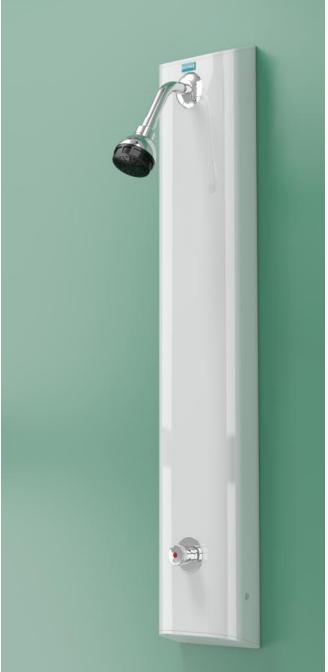

### **T306B SHOWER PANEL**

HORNE SHOWER PANEL WITH PUSH BUTTON TIMED FLOW CONTROL & SWIVEL SHOWER HEAD

Includes integral HORNE 15 thermostatic mixing valve pre-plumbed within a white (RAL 9010) powder coated aluminium panel with push button timed flow control and easy clean swivel shower head in chromium plated finish. Connections by flexible Soft-PEX braided hose for concealed water supplies.

#### **FEATURES & BENEFITS**

- Durable powder coated (RAL 9010) panel and robust fittings ensure long lifespan
- Pressure and performance tested pre-plumbed assembly
- Integral TMV3 Scheme Approved HORNE 15 thermostatic mixing valve
- Fixed swivel shower head
- Timed flow control for water and energy conservation. Approx. duration 45 secs
- Integral 8 L/min flow regulator for water and energy conservation
- Highly suitable for retrofit applications
- Fast and easy installation
- Integral low level isolating service valves for ease of maintenance