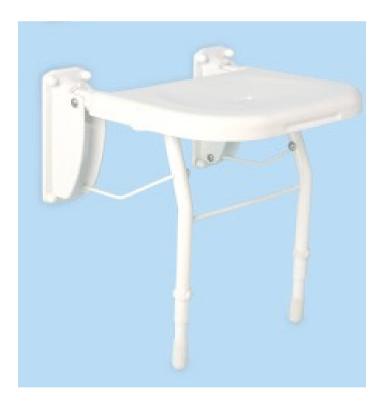

# **Shower Seat with Legs**

**Technical Details on Reverse of Page** 

### **Product Info:**

Product code: 49735R

35mm stainless steel & solid grade Laminate. Screw holes are drilled for no8. Security fixings not supplied