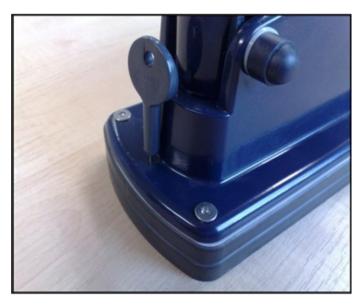

### Mounting

Typical wall mounting plate supplied with shower seats:
Fixings: Security fixings not supplied.

Fixings: Security fixings not supplied.
Fixing type: Exposed

### **Fixings**

Please note fixings are not supplied. Screw holes are drilled to fit screw size 8. Bolt holes are drilled to fit M8 bolt.

C & B Systems