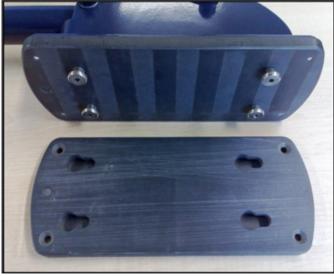

### Mounting

Typical wall mounting plate supplied with shower seats:
Fixings: Security fixings not supplied.

Fixings: Security fixings not supplied.
Fixing type: Exposed

### **Fixings**

Please note fixings are not supplied. Screw holes are drilled to fit screw size 8. Bolt holes are drilled to fit M8 bolt.

C & B Systems