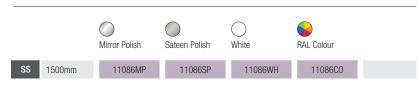

#### 25mm Stainless Steel

# Knowle Bath Rails





### 25mm Straight Bath Rail



#### 25mm Cranked Bath Rail - Left Hand



## 25mm Cranked Bath Rail - Right Hand





- Cranked for a more natural angle of grip.
- Stylish, low profile cover plates.
- Smaller tube diameter for stylish home bathroom applications.
- Available in mirror polished, sateen polished and polyester coated finishes. Please specify the RAL colour you require when ordering colours.
- Fixing holes to fit size 8 screws. (Fixings not supplied)



Knowle Bath Rails can be manufactured with a ribbed grip for extra stability and confidence.

Please add an 'R' to the end of the product code.