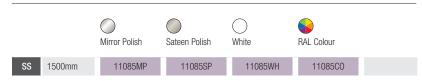

#### 25mm Stainless Steel

# Knowle Bath Rails





### 25mm Straight Bath Rail



#### 25mm Cranked Bath Rail - Left Hand



## 25mm Cranked Bath Rail - Right Hand





- Cranked for a more natural angle of grip.
- Stylish, low profile cover plates.
- Smaller tube diameter for stylish home bathroom applications.
- Available in mirror polished, sateen polished and polyester coated finishes. Please specify the RAL colour you require when ordering colours.
- Fixing holes to fit size 8 screws. (Fixings not supplied)



Knowle Bath Rails can be manufactured with a ribbed grip for extra stability and confidence.

Please add an 'R' to the end of the product code.