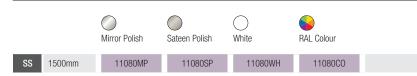

## 25mm Cranked Bath Rail - Right Hand

- Cranked for a more natural angle of grip.
- Stylish, low profile cover plates.
- Smaller tube diameter for stylish home bathroom applications.
- Available in mirror polished, sateen polished and polyester coated finishes. Please specify the RAL colour you require when ordering colours.
- Fixing holes to fit size 8 screws. (Fixings not supplied)