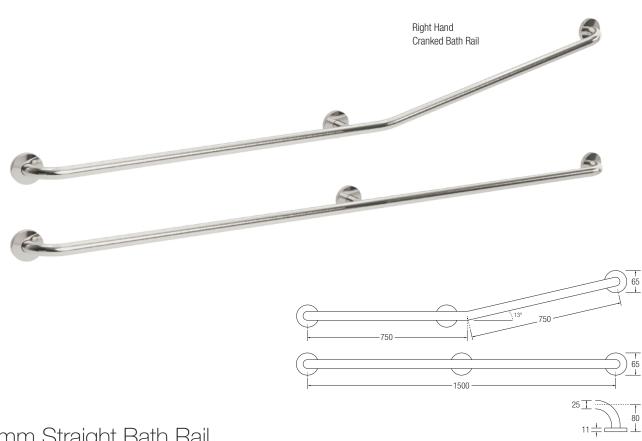

### 25mm Straight Bath Rail

#### 25mm Cranked Bath Rail - Left Hand

## 25mm Cranked Bath Rail - Right Hand

- Cranked for a more natural angle of grip.
- Stylish, low profile cover plates.
- Smaller tube diameter for stylish home bathroom applications.
- Available in mirror polished, sateen polished and polyester coated finishes. Please specify the RAL colour you require when ordering colours.
- Fixing holes to fit size 8 screws. (Fixings not supplied)

Knowle Bath Rails can be manufactured with a ribbed grip for extra stability and confidence.

Please add an 'R' to the end of the product code.