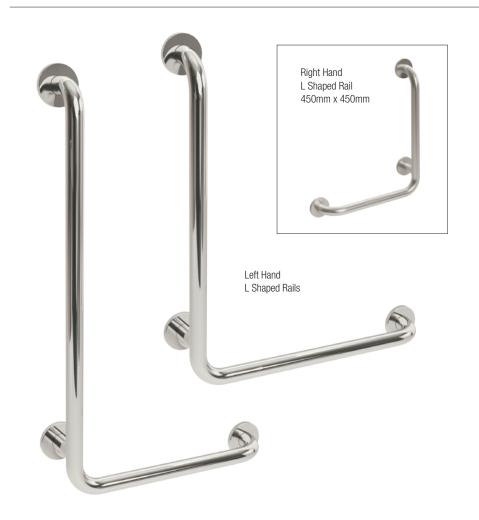

## 35mm Stainless Steel Knowle L Shaped Rails

## 35mm L Shaped Rail - Left Hand

|                         | Mirror Polish | Sateen Polish | White   | RAL Colour |  |
|-------------------------|---------------|---------------|---------|------------|--|
| <b>SS</b> 400mm x 800mm | 18050MP       | 18050SP       | 18050WH | 18050C0    |  |
| SS 450mm x 450mm        | 18051MP       | 18051SP       | 18051WH | 18051CO    |  |
| <b>SS</b> 600mm x 600mm | 18052MP       | 18052SP       | 18052WH | 18052C0    |  |

## 35mm L Shaped Rail - Right Hand

|    |               | Mirror Polish | Sateen Polish | White   | RAL Colour |  |
|----|---------------|---------------|---------------|---------|------------|--|
| SS | 400mm x 800mm | 18060MP       | 18060SP       | 18060WH | 18060CO    |  |
| SS | 450mm x 450mm | 18061MP       | 18061SP       | 18061WH | 18061CO    |  |
| SS | 600mm x 600mm | 18062MP       | 18062SP       | 18062WH | 18062C0    |  |

| 35mm      | Stainless Steel |  |  |
|-----------|-----------------|--|--|
| Left Hand | Right Hand      |  |  |

- Single product solution for assistance in both horizontal and vertical planes.
- Minimum projection distance from the wall for when space is at a premium.
- Stylish, low profile cover plates.
- Available in mirror polished, sateen polished and polyester coated finishes. Please specify the RAL colour you require when ordering colours.
- Fixing holes to fit size 8 screws. (Fixings not supplied)