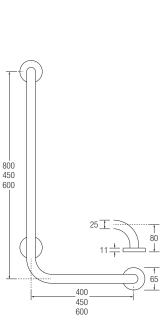

| 25mm      | Stainless Steel |  |  |
|-----------|-----------------|--|--|
| Left Hand | Right Hand      |  |  |

- Single product solution for assistance in both horizontal and vertical planes.
- Stylish, low profile cover plates.
- Smaller tube diameter for stylish home bathroom applications.
- Available in mirror polished, sateen polished and polyester coated finishes. Please specify the RAL colour you require when ordering colours.
- Fixing holes to fit size 8 screws.
  (Fixings not supplied)