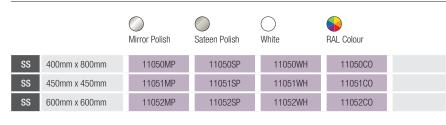

## 25mm L Shaped Rail - Right Hand

|    |               | Mirror Polish | Sateen Polish | White   | RAL Colour |
|----|---------------|---------------|---------------|---------|------------|
| SS | 400mm x 800mm | 11060MP       | 11060SP       | 11060WP | 11060C0    |
| SS | 450mm x 450mm | 11061MP       | 11061SP       | 11061WP | 11061C0    |
| SS | 600mm x 600mm | 11062MP       | 11062SP       | 11062WP | 11062C0    |

| 25mm      | Stainless Steel |  |  |
|-----------|-----------------|--|--|
| Left Hand | Right Hand      |  |  |

- Single product solution for assistance in both horizontal and vertical planes.
- Stylish, low profile cover plates.
- Smaller tube diameter for stylish home bathroom applications.
- Available in mirror polished, sateen polished and polyester coated finishes. Please specify the RAL colour you require when ordering colours.
- Fixing holes to fit size 8 screws.
  (Fixings not supplied)