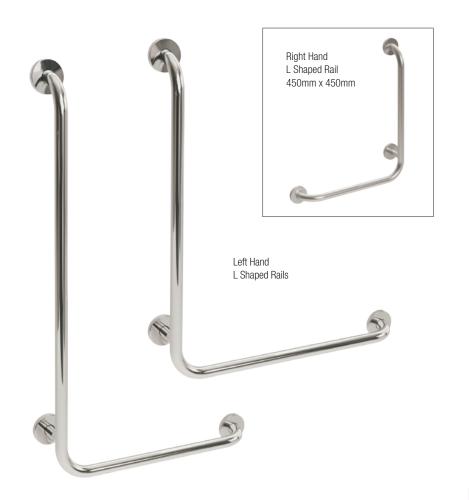

## 25mm Stainless Steel Knowle L Shaped Rails

## 25mm L Shaped Rail - Left Hand

## 25mm L Shaped Rail - Right Hand

|    |               | Mirror Polish | Sateen Polish | White   | RAL Colour |
|----|---------------|---------------|---------------|---------|------------|
| SS | 400mm x 800mm | 11060MP       | 11060SP       | 11060WP | 11060C0    |
| SS | 450mm x 450mm | 11061MP       | 11061SP       | 11061WP | 11061C0    |
| SS | 600mm x 600mm | 11062MP       | 11062SP       | 11062WP | 11062C0    |