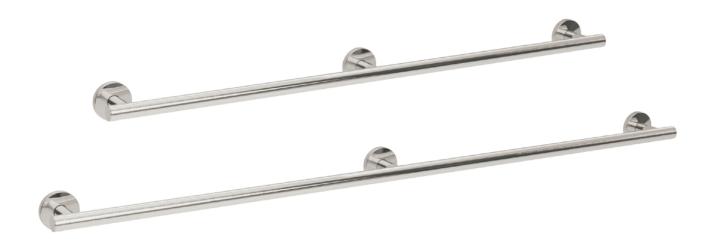

## Yardley 3 Flange Grab Rails

## 25mm 3 Flange Grab Rail

Stainless Steel

- Minimum projection distance from the wall for when space is at a premium.
- Stylish, low profile cover plates
- Smaller tube diameter for stylish home bathroom applications.
- Perfectly shaped machined support legs.
- Available in mirror polished, sateen polished and polyester coated finishes. Please specify the RAL colour you require when ordering colours.
- Fixing holes to fit size 8 screws. (Fixings not supplied)

Yardley 3 Flange Grab Rails can be manufactured with a ribbed grip for extra stability and confidence. Please add an 'R' to the end of the product code.