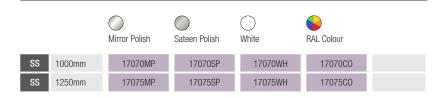

## 25mm 3 Flange Grab Rail

Stainless Steel

- Minimum projection distance from the wall for when space is at a premium.
- Stylish, low profile cover plates
- Smaller tube diameter for stylish home bathroom applications.
- Perfectly shaped machined support legs.
- Available in mirror polished, sateen polished and polyester coated finishes. Please specify the RAL colour you require when ordering colours.
- Fixing holes to fit size 8 screws. (Fixings not supplied)