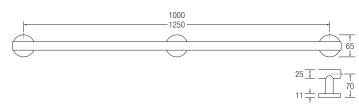

## 25mm 3 Flange Grab Rail

Stainless Steel

- Minimum projection distance from the wall for when space is at a premium.
- Stylish, low profile cover plates
- Smaller tube diameter for stylish home bathroom applications.
- Perfectly shaped machined support legs.
- Available in mirror polished, sateen polished and polyester coated finishes. Please specify the RAL colour you require when ordering colours.
- Fixing holes to fit size 8 screws. (Fixings not supplied)