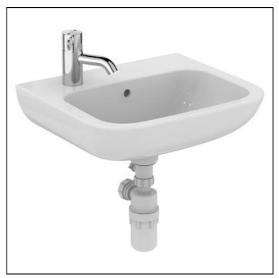

### **ILLUSTRATED**

| S2308 | (LB G M) Portman 21 washbasin 50cm, 1 left hand taphole no overflow, no chainstay hole       |
|-------|----------------------------------------------------------------------------------------------|
| A6697 | (TP6) Contour 21+ 1 hole thermostatic basin mixer, single sequential lever with copper tails |
| S8722 | Waste 1¼" brass strainer waste, 80mm slotted tail                                            |
| S8920 | (TRR1/P) Trap 1¼" plastic resealing bottle, 75mm seal.                                       |

#### **ILLUSTRATED PRODUCT DETAILS**

multi-purpose outlet

| <b>S2308</b> w:50 x d:42 <b>S2308</b> White (01)                     |     |  |  |  |
|----------------------------------------------------------------------|-----|--|--|--|
|                                                                      |     |  |  |  |
| Weights                                                              |     |  |  |  |
| <b>S2308</b> 12.73 KG <b>A6697</b> Chrome (AA)                       |     |  |  |  |
| <b>A6697</b> 2.10 KG                                                 |     |  |  |  |
| <b>S8722</b> 0.22 KG <b>S8722</b> Chrome (AA)                        |     |  |  |  |
| <b>\$8920</b> 2.00 KG                                                |     |  |  |  |
| Materials S8920 Neutral / No Finis (67)                              | h   |  |  |  |
| S2308 Vitreous China                                                 |     |  |  |  |
| A6697 Chrome Plated Brass Flow rates                                 |     |  |  |  |
| S8722 Chrome Plated Metal A6697 3.9 Litres per minute @ bar pressure | 9 3 |  |  |  |