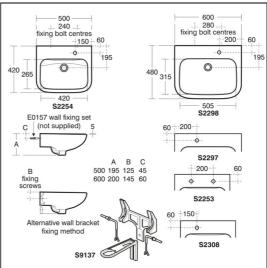

## **OPTIONS**

| E0157 | Wall fixing set                                          |
|-------|----------------------------------------------------------|
| E0062 | Basin fixing set for IPS panels or block walls           |
| S8734 | Waste 1¼" brass swivel plug waste, 80mm unslotted tail   |
| S8900 | Trap 1¼" metal bottle, 75mm seal, outlet screwed 1¼" BSP |
|       | male with compression nut and ring                       |

#### **Special Notes**

Nursery use 600mm

Infant use 700mm

Junior use 750mm

Senior/adult use 780-800mm.

Washbasin wall mounted using E015767 wall fixing set or panel mounted using E006267 fixing set  $\,$ 