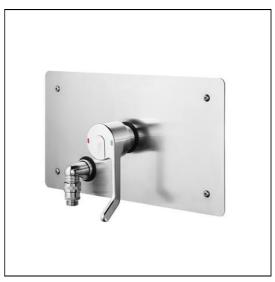

# Contour 21 Lever Thermostatic Shower Valve Mounted In Box

## **ILLUSTRATED**

A4314

Contour 21 lever operated sequential thermostatic shower mixing valve with mounting box, combined isolating and non-return valves with filters