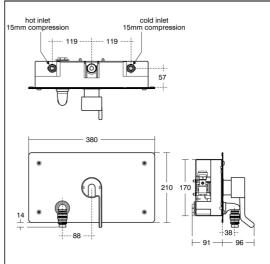

## **ILLUSTRATED PRODUCT DETAILS**

Weights

**A4314** 6.20 KG

**Materials** 

A4314 Stainless Steel

Flow rates

**Finishes** 

A4314

#### **Special Notes**

Supplied with A4129AA TMV3 approved shower valve. Minimum operating pressure 1 bar delivering 6 litres per minute.