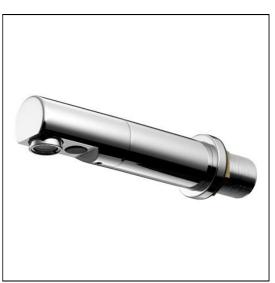

## ILLUSTRATED

A4845 Sensorflow 21 compact tubular panel mounted 150mm projection spout, anti splash or anti vandal laminar flow outlet, integral sensor, copper tube inlets, battery