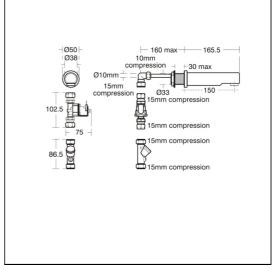

## ILLUSTRATED

A4845 Sensorflow 21 compact tubular panel mounted 150mm projection spout, anti splash or anti vandal laminar flow outlet, integral sensor, copper tube inlets, battery