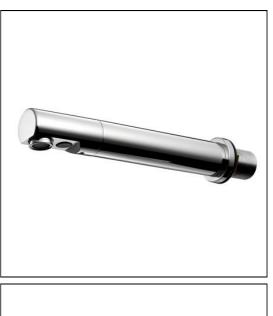

## ILLUSTRATED

A4850 Sensorflow 21 compact 230mm panel mounted spout with integral sensor, 3.7 litre per minute aerated spray outlet, combined inline servicing valve and filter, link