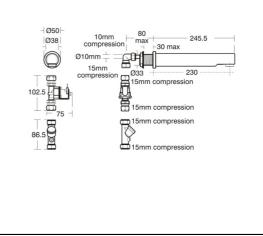

## ILLUSTRATED

A4850 Sensorflow 21 compact 230mm panel mounted spout with integral sensor, 3.7 litre per minute aerated spray outlet, combined inline servicing valve and filter, link

## ILLUSTRATED PRODUCT DETAILS

Special Notes

Designed to be supplied with pre-mixed water.

Consideration should be given to safe hot water delivery and the use of an appropriate temperature reduction device, please see A5900AA (for use with 15mm pipework) or A5901AA (for use with 22mm pipework). The downward pointing sensor is set to work in the normal handwashing position. This helps to eliminate false triggering from high visibility clothing associated with forward facing sensors, we also do not recommend the use of chromium plated wastes. Automatically shuts off if sensor is obstructed for a maximum of 55 seconds. Must link to mains version A4849AA alternatively there are stand alone battery powered units available. Flow rate regulated at 3.7 litres per minute at 1 bar. Low pressure straightener available (B960860NU) which delivers 5 litres per minute at 0.1 bar.