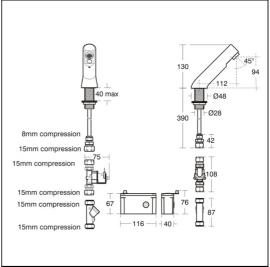

# **ILLUSTRATED**

A4851

Sensorflow 21 compact washbasin mounted spout integral sensor servicing valve and filter, copper tube inlets, battery

## **ILLUSTRATED PRODUCT DETAILS**

Weights Finishes

**A4851** 1.55 KG **A4851** Chrome (AA)

Materials

A4851 Chrome Plated Brass Flow rates

**A4851** 4.7 Litres per minute @ 3

bar pressure

#### **Special Notes**

All spouts supplied complete with individual solenoid valve, copper tube inlet and combined servicing valve and filter. Consideration should be given to safe hot water delivery and the use of an appropriate temperature reduction device see A5900. Spouts with integral sensors detect hands within the sensing range and the solenoid valve is opened. Automatically shuts off if sensor is obstructed for a maximum of 50 seconds. Stand alone battery powered unit.