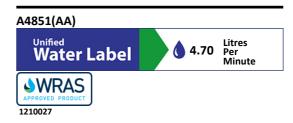

## **ILLUSTRATED PRODUCT DETAILS**

Weights Finishes

**A4851** 1.55 KG **A4851** Chrome (AA)

Materials

A4851 Chrome Plated Brass Flow rates

**A4851** 4.7 Litres per minute @ 3

bar pressure

## **ACCREDITATIONS**