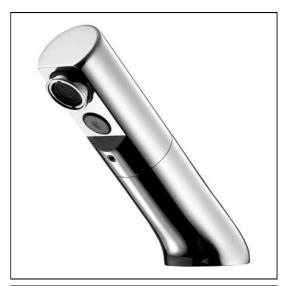

# Sensorflow 21 Compact Washbasin Spout Integral Sensor, Battery

# **ILLUSTRATED**

A4851

Sensorflow 21 compact washbasin mounted spout integral sensor servicing valve and filter, copper tube inlets, battery

#### **Special Notes**

All spouts supplied complete with individual solenoid valve, copper tube inlet and combined servicing valve and filter. Consideration should be given to safe hot water delivery and the use of an appropriate temperature reduction device see A5900. Spouts with integral sensors detect hands within the sensing range and the solenoid valve is opened. Automatically shuts off if sensor is obstructed for a maximum of 50 seconds. Stand alone battery powered unit.