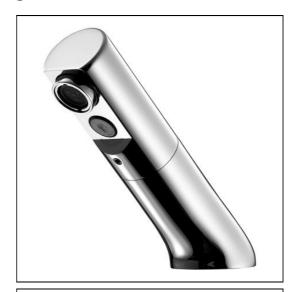

# Sensorflow 21 Compact Washbasin Spout Integral Sensor, Mains

## **ILLUSTRATED**

A4852

Sensorflow 21 compact washbasin mounted spout with integral sensor, 3.7 litre per minute aerated spray outlet, combined inlet servicing valve and filter, mains

**Finishes** 

A4852