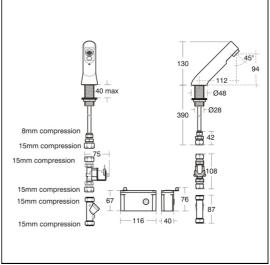

## **ILLUSTRATED PRODUCT DETAILS**

Weights **A4852** 1.6

1.60 KG

Materials

A4852 Chrome Plated Brass

Brass Flow rates

A4852 3.7 Litres per minute @ 3 bar pressure

Chrome (AA)

#### **Special Notes**

All spouts supplied with individual solenoid valve and combined servicing valve including filter. Consideration should be given to safe hot water delivery and the use of an appropriate temperature reduction device, please see A5900AA (for use with 15mm pipework) or A5901AA (for use with 22mm pipework). Spouts with integral sensors detect hands within the sensing range and the solenoid valve is opened. Automatically shuts off if sensor is obstructed for a maximum of 50 seconds. Flow rate 3.7 litres per minute with fitted flow regulator.