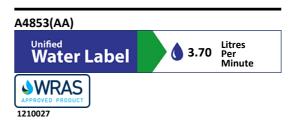

Finishes** 

A4853

**A4853** 3.7 Litres per minute @ 3

Chrome (AA)

bar pressure

### **FINISH OPTIONS**



#### **Special Notes**

All spouts supplied with individual solenoid valve and combined servicing valve including filter. Consideration should be given to safe hot water delivery and the use of an appropriate temperature reduction device, please see A5900AA (for use with 15mm pipework) or A5901AA (for use with 22mm pipework). Spouts with integral sensors detect hands within the sensing range and the solenoid valve is opened. Automatically shuts off if sensor is obstructed for a maximum of 50 seconds. Must link to mains version A4852AA, alternatively there are stand alone battery powered units. Flow rate 3.7 litres per minute with fitted flow regulator.





### **ACCREDITATIONS**



#### **FEATURES**