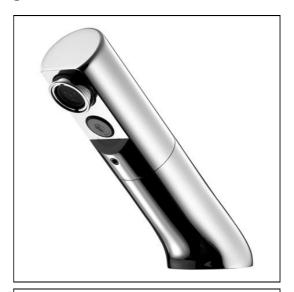

# **ILLUSTRATED**

A4853

Sensorflow 21 compact washbasin mounted spout with integral sensor, 3.7 litre per minute aerated spray outlet, combined inline servicing valve and filter, link

#### **Special Notes**

All spouts supplied with individual solenoid valve and combined servicing valve including filter. Consideration should be given to safe hot water delivery and the use of an appropriate temperature reduction device, please see A5900AA (for use with 15mm pipework) or A5901AA (for use with 22mm pipework). Spouts with integral sensors detect hands within the sensing range and the solenoid valve is opened. Automatically shuts off if sensor is obstructed for a maximum of 50 seconds. Must link to mains version A4852AA, alternatively there are stand alone battery powered units. Flow rate 3.7 litres per minute with fitted flow regulator.