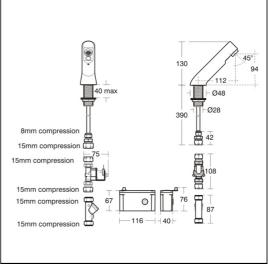

# **ILLUSTRATED PRODUCT DETAILS**

Weights

**A4853** 1.50 KG

Materials

A4853 Chrome Plated Brass

Flow rates

**Finishes** 

A4853

**A4853** 3.7 Litres per minute @ 3

Chrome (AA)

bar pressure