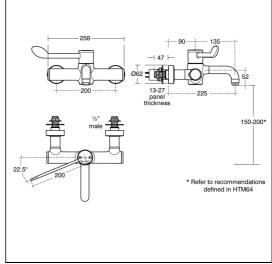

# Markwik 21+ Panel Mounted Thermostatic Basin Mixer, Sequential lever with Removable Spout

## **ILLUSTRATED**

A6682 (TB H2A) Markwik 21+ panel mounted thermostatic basin

mixer, single sequential lever, demountable with

detachable spout

## **ILLUSTRATED PRODUCT DETAILS**

Weights Finishes

**A6682** 3.60 KG **A6682** Chrome (AA)

**Materials** 

A6682 Chrome Plated Brass

**Standards** 

HTM 04-01 supplement D08, HBN 00-10, TMV3, WRAS