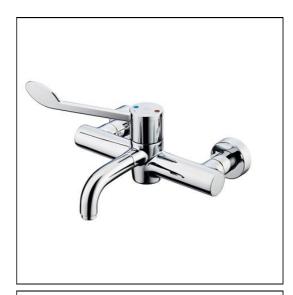

# Markwik 21+ Panel Mounted Thermostatic Basin Mixer, Sequential lever with Removable Spout

## **ILLUSTRATED**

A6682 (TB H2A) Markwik 21+ panel mounted thermostatic basin

mixer, single sequential lever, demountable with

detachable spout