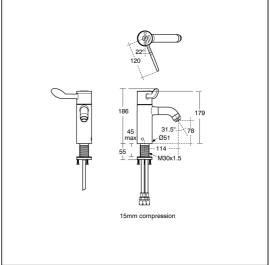

# **ILLUSTRATED PRODUCT DETAILS**

Weights Finishes

**A6696** 2.50 KG

Materials

A6696 Chrome Plated Brass

lated Brass Flow rates

**A6696** 7.9 Litres per minute @ 3

Chrome (AA)

### **Special Notes**

Minimum 0.6 bar pressure, regulated flow to a maximum of 10 litres per minute. During demounting, integral safety valves will shut off water as a fail safe in case incoming water supplies have not been isolated. Integral isolating valves, strainers, check valves and flow regulators are all accessible from above the basin when the tap is demounted.