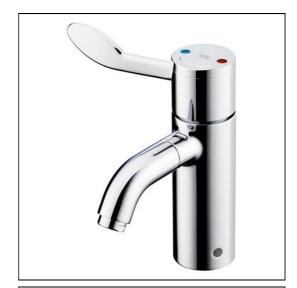

# **ILLUSTRATED**

A6696

(TP6) Markwik 21+ 1 hole thermostatic basin mixer, single sequential lever, demountable with copper tails