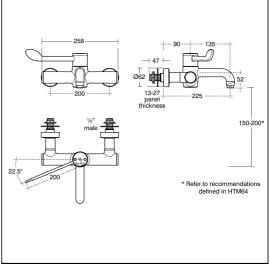

## **ILLUSTRATED PRODUCT DETAILS**

Weights

**Finishes** 

**A6735** 3.60 KG

A6735 Chrome (AA)

**Materials** 

A6735 Chrome Plated Brass

**Standards** 

#### Special Notes

Minimum 0.6 bar pressure, regulated flow to a maximum of 10 litres per minute. A separate purging kit is available to facilitate installation flushing and water sampling.