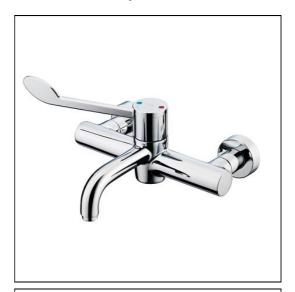

# Markwik 21+ Panel Mounted Thermostatic Basin Mixer, Sequential Lever

## **ILLUSTRATED**

A6735

(TB H2A) Markwik 21+ panel mounted thermostatic basin mixer, single sequential lever, demountable with fixed