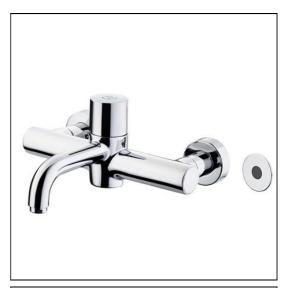

# **ILLUSTRATED**

A6737

(TB H6) Markwik 21+ panel mounted thermostatic basin mixer, time flow sensor, demountable with fixed spout

#### **Special Notes**

Mixer Tap is activated by hand movement over the sensor and water will run for a predetermined length of time. Factory pre-set at 1 minute but adjustable on site. Hygienic automatic flush can be set to flush the tap every 6, 12, 24, 48 or 72 hours to eliminate stagnancy in the system. Minimum 0.6 bar pressure, regulated flow to a maximum of 10 litres per minute. A separate purging kit is available to facilitate installation flushing and water sampling.