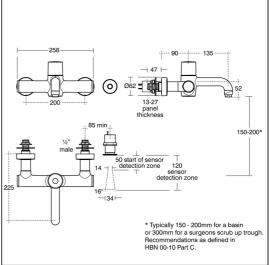

# **ILLUSTRATED**

A6737

(TB H6) Markwik 21+ panel mounted thermostatic basin mixer, time flow sensor, demountable with fixed spout

#### **Special Notes**

Mixer Tap is activated by hand movement over the sensor and water will run for a predetermined length of time. Factory pre-set at 1 minute but adjustable on site. Hygienic automatic flush can be set to flush the tap every 6, 12, 24, 48 or 72 hours to eliminate stagnancy in the system. Minimum 0.6 bar pressure, regulated flow to a maximum of 10 litres per minute. A separate purging kit is available to facilitate installation flushing and water sampling.