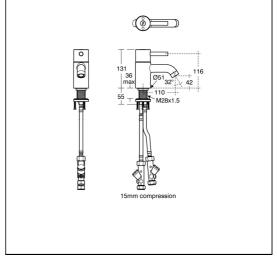

#### **Special Notes**

Single sequential lever for on/off operation and temperature control. Supplied with service valves which include isolators, strainers, check valves, flow regulators and 15mm compression connections. Temperature factory set to 40±1°C. Product will work on low pressure providing the flow regulator is removed and replaced using a flow guide (A960191NLI). Eactory of

removed and replaced using a flow guide (A960191NU). Factory fitted 3.8 litre per minute flow regulator in an anti-vandal housing. 1.9 litres per minute eco spray outlet also supplied. Both require 1 bar minimum pressure. Clamping ring with three

fixing screws for secure fix to the basin which will not come loose if installed correctly.