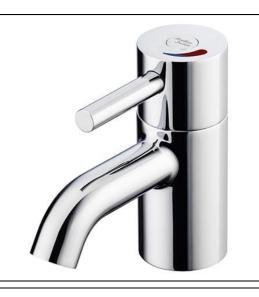

# ILLUSTRATED

A6790 Contour 21+ Outline 1 hole thermostatic basin mixer, single sequential lever with flexible tails

#### Weights

**Materials** 

A6790 2.10 KG

Finishes A6790

Chrome (AA)

A6790 Chrome Plated Brass

Flow rates A6790 3.9 Litres per minute @ 3 bar pressure

#### **Special Notes**

Single sequential lever for on/off operation and temperature control. Supplied with service valves which include isolators, strainers, check valves, flow regulators and 15mm compression connections. Temperature factory set to 40±1°C. Product will work on low pressure providing the flow regulator is removed and replaced using a flow guide (A960191NLI). Eactory of

removed and replaced using a flow guide (A960191NU). Factory fitted 3.8 litre per minute flow regulator in an anti-vandal housing. 1.9 litres per minute eco spray outlet also supplied. Both require 1 bar minimum pressure. Clamping ring with three

fixing screws for secure fix to the basin which will not come loose if installed correctly.