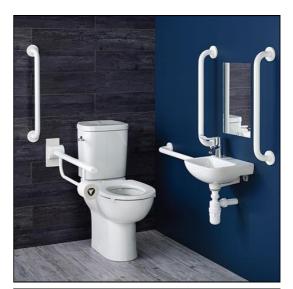

## ILLUSTRATED

**S0684** Doc M Contour 21+ close coupled right hand corner pack, WC pan, water saving delay fill cistern with spatula lever, grab rails, hinged support rail with toilet roll holder, seat no cover with retaining buffers, copper tails on TMV3 mixer tap

#### **Special Notes**

Doc M packs are available both right and left hand corner arrangement, the washbasin in the pack is handed so the tap is positioned closest to the seated user. Supplied with layout drawings, detailing the fixing positions necessary for Doc M compliance