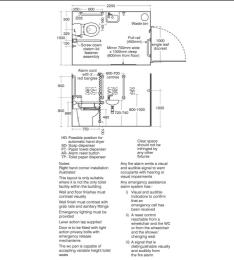

#### **Special Notes**

Doc M packs are available both right and left hand corner arrangement, the washbasin in the pack is handed so the tap is positioned closest to the seated user. Supplied with layout drawings, detailing the fixing positions necessary for Doc M compliance