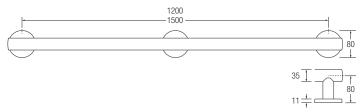

### 35mm 3 Flange Grab Rail

#### Stainless Steel

- Minimum projection distance from the wall for when space is at a premium.
- Stylish, low profile cover plates.
- Perfectly shaped machined support legs.
- Available in mirror polished, sateen polished and polyester coated finishes. Please specify the RAL colour you require when ordering colours.
- Fixing holes to fit size 8 screws. (Fixings not supplied)