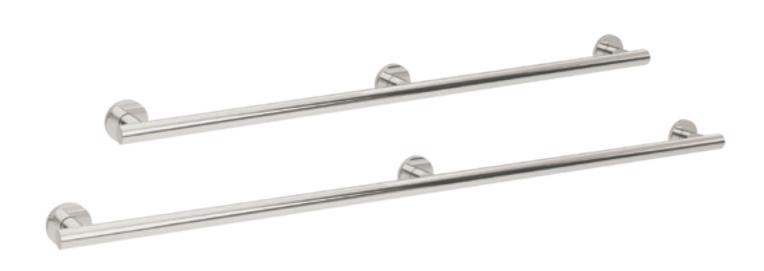

## Yardley 3 Flange Grab Rails

### 35mm 3 Flange Grab Rail

#### Stainless Steel

- Minimum projection distance from the wall for when space is at a premium.
- Stylish, low profile cover plates.
- Perfectly shaped machined support legs.
- Available in mirror polished, sateen polished and polyester coated finishes. Please specify the RAL colour you require when ordering colours.
- Fixing holes to fit size 8 screws. (Fixings not supplied)

### + Ribbed Grip

Yardley 3 Flange Grab Rails can be manufactured with a ribbed grip for extra stability and confidence. **Please add an** 'R' to the end of the product code.