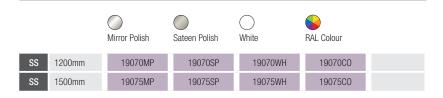

#### Stainless Steel

- Minimum projection distance from the wall for when space is at a premium.
- Stylish, low profile cover plates.
- Perfectly shaped machined support legs.
- Available in mirror polished, sateen polished and polyester coated finishes. Please specify the RAL colour you require when ordering colours.
- Fixing holes to fit size 8 screws. (Fixings not supplied)