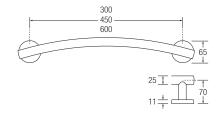

## 25mm Arch Grab Rail

## 5mm Stainless Steel

- Minimum projection distance from the wall for when space is at a premium.
- Stylish, low profile cover plates.
- Smaller tube diameter for stylish home bathroom applications.
- Perfectly shaped machined support legs.
- Available in mirror polished, sateen polished and polyester coated finishes. Please specify the RAL colour you require when ordering colours.
- Fixing holes to fit size 8 screws. (Fixings not supplied)