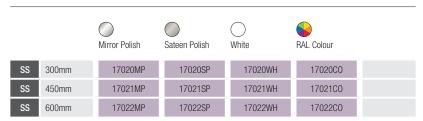

## 25mm Stainless Steel

## 5mm Stainless Steel

- Minimum projection distance from the wall for when space is at a premium.
- Stylish, low profile cover plates.
- Smaller tube diameter for stylish home bathroom applications.
- Perfectly shaped machined support legs.
- Available in mirror polished, sateen polished and polyester coated finishes. Please specify the RAL colour you require when ordering colours.
- Fixing holes to fit size 8 screws. (Fixings not supplied)