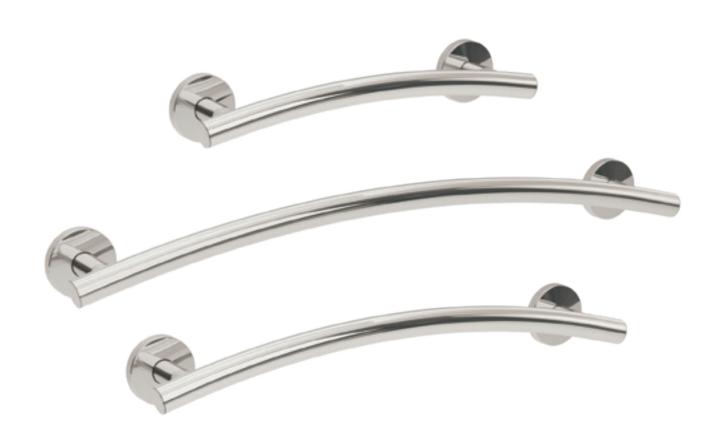

## Yardley Arch Grab Rails

## 25mm Arch Grab Rail

Yardley Arch Grab Rails can be manufactured with a ribbed grip for extra stability and confidence.

Please add an 'R' to the end of the product code.