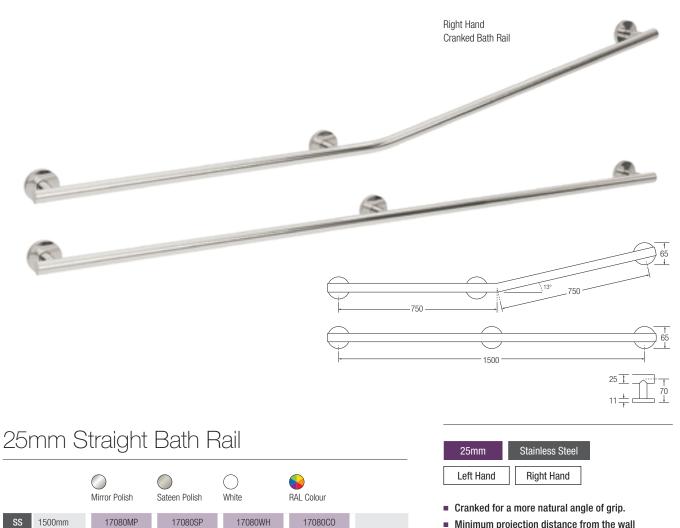

## 25mm Stainless Steel Yardley Bath Rails

25mm Cranked Bath Rail - Left Hand

 $\bigcirc$ 

 $\bigcirc$ 

Sateen Polish

17086SP

Sateen Polish

17085SP

25mm Cranked Bath Rail - Right Hand

()

White

()

White

17086WH

17085WH

RAL Colour

RAL Colour

17086CO

17085CO

 $\bigcirc$ 

 $\bigcirc$ 

Mirror Polish

17086MP

SS 1500mm

1500mm

SS

Mirror Polish

17085MP

- Minimum projection distance from the wall for when space is at a premium.
- Stylish, low profile cover plates.
- Smaller tube diameter for stylish home bathroom applications.
- Perfectly shaped machined support legs.
- Available in mirror polished, sateen polished and polyester coated finishes. Please specify the RAL colour you require when ordering colours.
- Fixing holes to fit size 8 screws. (Fixings not supplied)