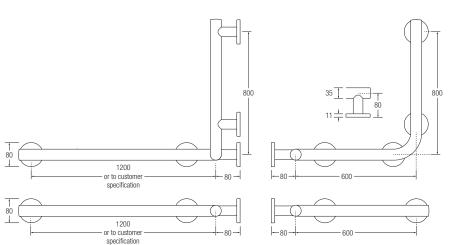

## 35mm Corner Rail

35mm Stainless Steel

Left Hand Right Hand

- This product is usually made to customer specifications. Please call to discuss your requirements.
- Minimum projection distance from the wall for when space is at a premium.
- Stylish, low profile cover plates.
- Perfectly shaped machined support legs.
- Available in mirror polished, sateen polished and polyester coated finishes. Please specify the RAL colour you require when ordering colours.
- Fixing holes to fit size 8 screws. (Fixings not supplied)