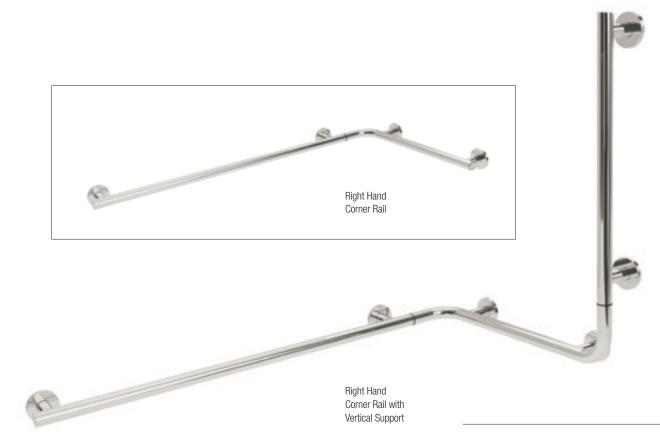

## Yardley Corner Rails

## 35mm Corner Rail

35mm Stainless Steel

Left Hand Right Hand

- This product is usually made to customer specifications. Please call to discuss your requirements.
- Minimum projection distance from the wall for when space is at a premium.
- Stylish, low profile cover plates.
- Perfectly shaped machined support legs.
- Available in mirror polished, sateen polished and polyester coated finishes. Please specify the RAL colour you require when ordering colours.
- Fixing holes to fit size 8 screws. (Fixings not supplied)

Yardley Corner Rails can be manufactured with a ribbed grip for extra stability and confidence. Please add an 'R' to the end of the product code.