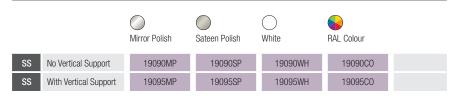

## 35mm Corner Rail

35mm Stainless Steel

Left Hand Right Hand

- This product is usually made to customer specifications. Please call to discuss your requirements.
- Minimum projection distance from the wall for when space is at a premium.
- Stylish, low profile cover plates.
- Perfectly shaped machined support legs.
- Available in mirror polished, sateen polished and polyester coated finishes. Please specify the RAL colour you require when ordering colours.
- Fixing holes to fit size 8 screws. (Fixings not supplied)