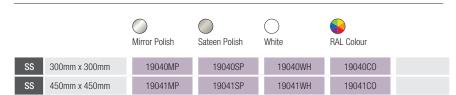

## 35mm Cranked Grab Rail

35mm

Stainless Steel

- Cranked for a more natural angle of grip.
- Minimum projection distance from the wall for when space is at a premium.
- Stylish, low profile cover plates.
- Perfectly shaped machined support legs.
- Available in mirror polished, sateen polished and polyester coated finishes. Please specify the RAL colour you require when ordering colours.
- Fixing holes to fit size 8 screws. (Fixings not supplied)