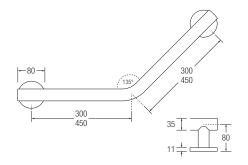

## 35mm Cranked Grab Rail

35mm

Stainless Steel

- Cranked for a more natural angle of grip.
- Minimum projection distance from the wall for when space is at a premium.
- Stylish, low profile cover plates.
- Perfectly shaped machined support legs.
- Available in mirror polished, sateen polished and polyester coated finishes. Please specify the RAL colour you require when ordering colours.
- Fixing holes to fit size 8 screws. (Fixings not supplied)