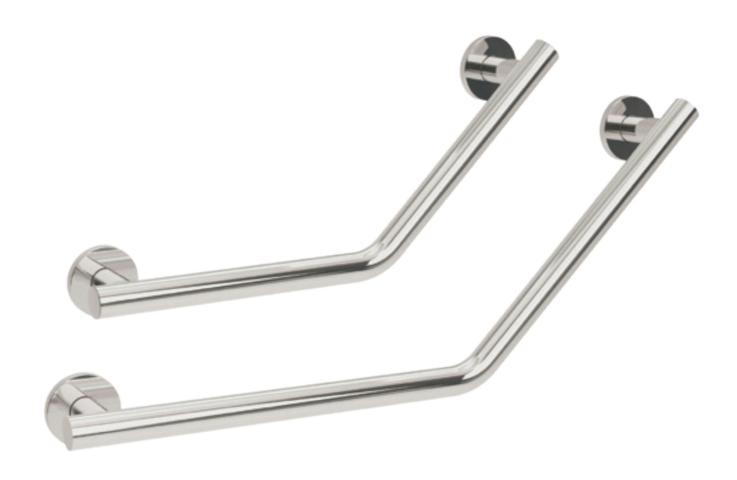

## Yardley Cranked Grab Rails

## 35mm Cranked Grab Rail

35mm

Stainless Steel

- Cranked for a more natural angle of grip.
- Minimum projection distance from the wall for when space is at a premium.
- Stylish, low profile cover plates.
- Perfectly shaped machined support legs.
- Available in mirror polished, sateen polished and polyester coated finishes. Please specify the RAL colour you require when ordering colours.
- Fixing holes to fit size 8 screws. (Fixings not supplied)