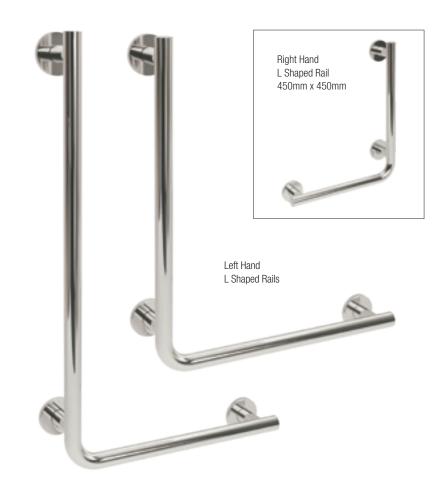

## <sup>35mm Stainless Steel</sup> Yardley L Shaped Rails

## 35mm L Shaped Rail - Left Hand

## 35mm L Shaped Rail - Right Hand

|                         | Mirror Polish | Sateen Polish | White   | RAL Colour |  |
|-------------------------|---------------|---------------|---------|------------|--|
| SS 400mm x 800mm        | 19060MP       | 19060SP       | 19060WH | 19060C0    |  |
| <b>SS</b> 450mm x 450mm | 19061MP       | 19061SP       | 19061WH | 19061CO    |  |
| SS 600mm x 600mm        | 19062MP       | 19062SP       | 19062WH | 19062C0    |  |