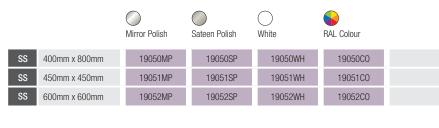

## 35mm L Shaped Rail - Right Hand

|                         | Mirror Polish | Sateen Polish | White   | RAL Colour |  |
|-------------------------|---------------|---------------|---------|------------|--|
| SS 400mm x 800mm        | 19060MP       | 19060SP       | 19060WH | 19060C0    |  |
| <b>SS</b> 450mm x 450mm | 19061MP       | 19061SP       | 19061WH | 19061CO    |  |
| SS 600mm x 600mm        | 19062MP       | 19062SP       | 19062WH | 19062C0    |  |

| 35mm      | Stainless Steel |  |  |
|-----------|-----------------|--|--|
| Left Hand | Right Hand      |  |  |

- Single product solution for assistance in both horizontal and vertical planes.
- Minimum projection distance from the wall for when space is at a premium.
- Stylish, low profile cover plates.
- Perfectly shaped machined support legs.
- Available in mirror polished, sateen polished and polyester coated finishes. Please specify the RAL colour you require when ordering colours.
- Fixing holes to fit size 8 screws. (Fixings not supplied)