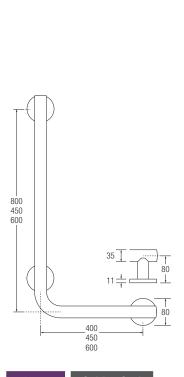

| 35mm      | Stainless Steel |  |  |
|-----------|-----------------|--|--|
| Left Hand | Right Hand      |  |  |

- Single product solution for assistance in both horizontal and vertical planes.
- Minimum projection distance from the wall for when space is at a premium.
- Stylish, low profile cover plates.
- Perfectly shaped machined support legs.
- Available in mirror polished, sateen polished and polyester coated finishes. Please specify the RAL colour you require when ordering colours.
- Fixing holes to fit size 8 screws. (Fixings not supplied)