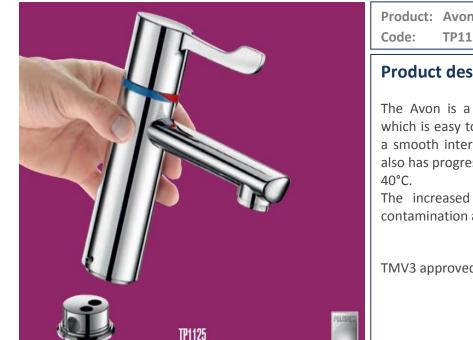

## **Product Detail**

Pland Stainless Limited, Lower Wortley Ring Road, Leeds, West Yorkshire, LS12 6AA Telephone 0113 263 4184 Fax 0113 231 0560 www.plandstainless.co.uk sales@plandstainless.co.uk

|                     | 11 1 120                  |                                                                                                                                                                                                                                                                                                                                                         |                                         |
|---------------------|---------------------------|---------------------------------------------------------------------------------------------------------------------------------------------------------------------------------------------------------------------------------------------------------------------------------------------------------------------------------------------------------|-----------------------------------------|
| Product:            | Code:                     | Technical Detail:                                                                                                                                                                                                                                                                                                                                       |                                         |
| <b>Avon</b><br>Avon | <b>TP1125</b><br>TP1125-C | Finish:Chrome PlatedMaterial:BrassFlow Rate:7 lpm at 3 barTemperature:Cold to 40°CConnection type:M10 Flexible TailsFeatures:Removable for Internal<br>Cleaning and Descaling, Anti<br>scalding Failsafe, Securitouch<br>Thermal Insulation Prevents<br>Burns, Body and Spout have<br>Smooth Interiors, Hygienic<br>Flow Straightener,Wras approved:Yes | 433<br>120<br>120<br>120<br>120<br>172" |

## **Product description:**

The Avon is a single lever thermostatic washbasin mixer which is easy to remove for cleaning and descaling and has a smooth interior which reduces bacterial development. It also has progressive temperature control from cold water to

The increased spout height and length reduces retrocontamination and optimises hand washing.

TMV3 approved. Buildcert/D08 Spec. no. BC1002/0512

Architects Data File