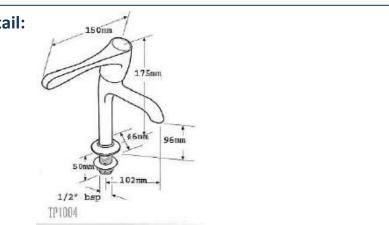

## **Product description:**

A range of taps suited to healthcare installations.

**Product:** Code:

TP1004 **Forth** Forth TP1006

**Technical Detail:** 

Finish: Polished Body: **Brass** Tap Hole: 35mm Dia Back Nut: **Brass** 

Connections: 10mm Mounting: Deck Feed: Twin **WRAS** Approval:

Operating Pressure: Min 1 bar Max 10 Bar

Minimum **Maximum Cold Working** Maximum Hot Operating Pressure (bar) Pressure (bar) Working Pressure (bar)