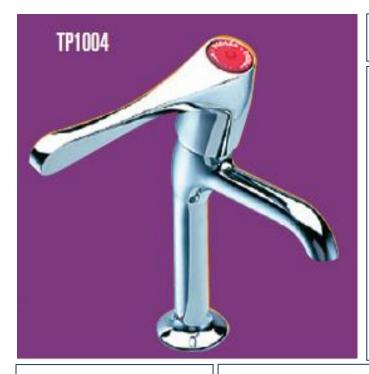

## **Product description:**

A range of taps suited to healthcare installations.

**Product:** Code:

TP1004 **Forth** Forth TP1006

**Technical Detail:** 

Finish: Polished Body: **Brass** Tap Hole: 35mm Dia Back Nut: **Brass** 